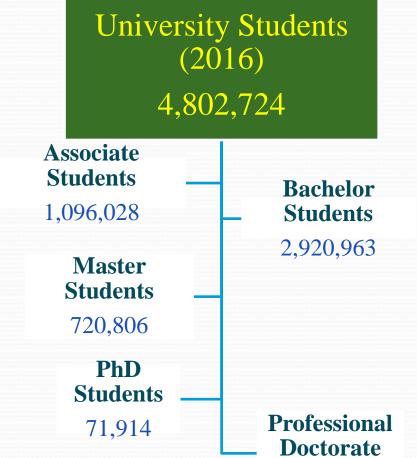

----------------------|-----|
| University of Learning-By-<br>Distance (PNU)                          | 550 |
| Applied University of Science & Technology                            | 739 |
| Private Universities                                                  | 295 |
| Azad Islamic University                                               | 385 |
| Higher Education Institutes<br>Affiliated to Ministry of<br>Education | 274 |
| Higher Education Institutes<br>Affiliated to other<br>Organizations   | 28  |





## Ministry of Science, Research and Technology (MSRT)- Technology Development, 2017

| ST Parks | 38 |
|----------|----|
|          |    |

ST Incubators 168

Active Companies in ST Parks /Incubators 4400

Employees in ST Parks /Incubators 29606

Patent Applications 850















94,311



Faculty Members (2016)

76,129



43, 544



57,648

18,481

**Private Universities** 

32,585





#### **Students Trends Distribution**



### Top Countries in the Publication of ISI Indexed nano-articles in 2014-15

| country     | No. of<br>ISI nano<br>articles<br>(2014)              | No. of<br>ISI nano<br>articles<br>(2015)                                                                                                                                                                                                                                                         | Share of<br>ISI nano<br>articles<br>(2015)