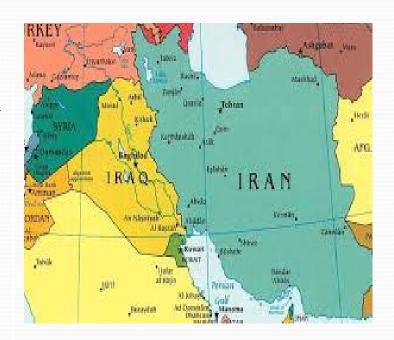

#### **IRAN General Information**

**1.648 MSqKm** Area

80 million **Population** 

**Population Growth Rate** 1.32%

**Literacy Rate (above 6 yrs)** 87%

Literacy (6-18 years)

**GDP** 

**GDP Per Capita** 

**Young Population Under 30** 

97%

521 Billion \$US

7000.00 \$US

45%

#### Religions in Iran (2017)

|             | <b>Population</b> |
|-------------|-------------------|
| Muslim      | 78,582,938        |
| Christian   | 147,704           |
| Jewish      | 8,956             |
| Zoroastrian | 28,271            |
| Others      | 359,551           |