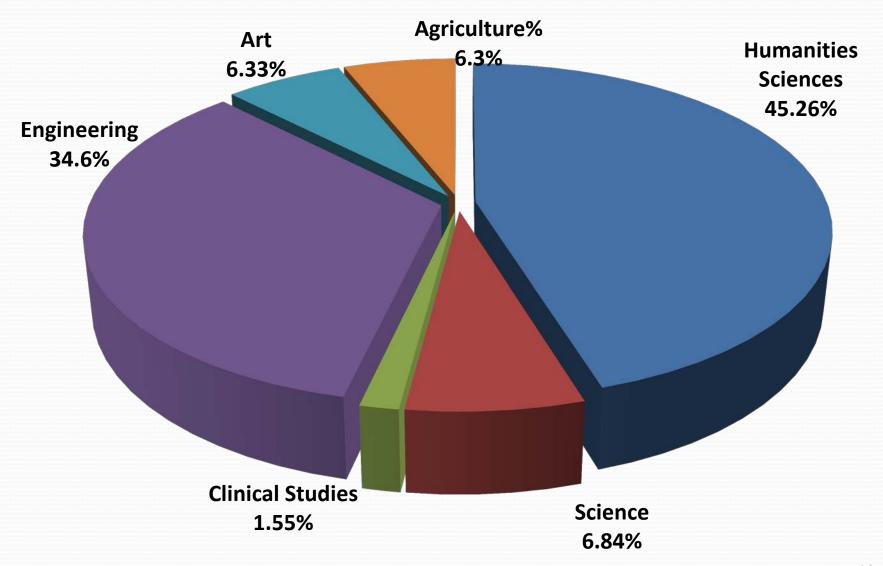

ogy                            | 739 |
| Private Universities                                                  | 295 |
| Azad Islamic University                                               | 385 |
| Higher Education Institutes<br>Affiliated to Ministry of<br>Education | 274 |
| Higher Education Institutes<br>Affiliated to other<br>Organizations   | 28  |





## Ministry of Science, Research and Technology (MSRT)- Technology Development, 2017

| ST Parks | 38 |
|----------|----|
|          |    |

ST Incubators 168

Active Companies in ST Parks /Incubators 4400

Employees in ST Parks /Incubators 29606

Patent Applications 850















94,311



Faculty Members (2016)

76,129



43, 544



57,648

18,481

**Private Universities** 

32,585





#### **Students Trends Distribution**



### Top Countries in the Publication of ISI Indexed nano-articles in 2014-15

| country     | No. of<br>ISI nano<br>articles<br>(2014)              | No. of<br>ISI nano<br>articles<br>(2015)                                                                                                                                                                                                                                                         | Share of<br>ISI nano<br>articles<br>(2015)