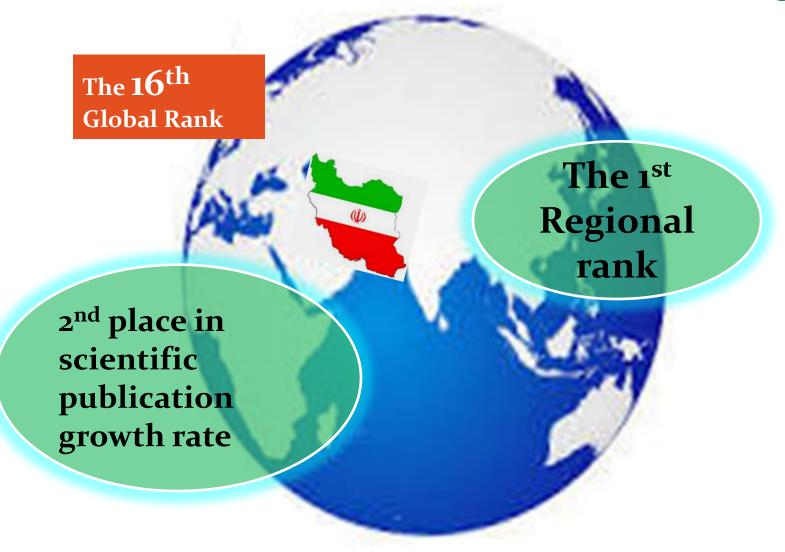

rticles (2015)         nono articles comparing to 2014         of Rank comparing to 2014           China         41,199         46,363         33.89%         12.53%         0           USA         22,342         22,814         16.67%         2.11%         0           India         9,368         10,266         7.5%         9.59%         0           South Korea         8,254         8,652         6.32%         4.82%         0           Germany         7,875         7,943         5.815         0.86%         0           Japan         7,274         7,086         5.18%         -2.58%         0           Iran         5,525         6,419         4.69%         16.18%         0           France         5,225         5,446         3.98%         4.23%         0 |

### Iran Science Production Ranking



# Thomson Reuters Based on No. university among 800 top universities of the world

| Year           | 2013 | 2014 | 2015 | 2016 | 2017 |
|----------------|------|------|------|------|------|
| Iran's<br>Rank | 33   | 32   | 28   | 23   | ?    |

### Fajr Satellite launched and moved in orbit, 2015

Ability for satellite construction, lunching, & Making it orbit



# Iranian Scientists launched animals in orbit, 2013



### Iran ranked first in radiopharmaceutical production in the region



Islamic Republic of Iran is so privileged to warmly welcome academic and technological cooperation, and is keen for having science & technology exchange with the World.