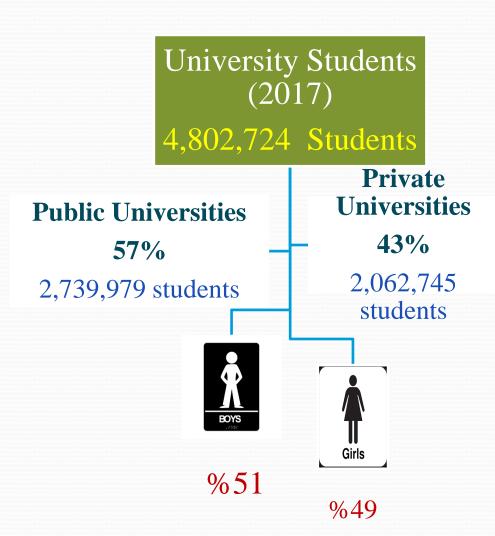

--------------------------|-----|
| University of Learning-By-<br>Distance (PNU)                          | 550 |
| Applied University of Science & Technology                            | 739 |
| Private Universities                                                  | 295 |
| Azad Islamic University                                               | 385 |
| Higher Education Institutes<br>Affiliated to Ministry of<br>Education | 274 |
| Higher Education Institutes<br>Affiliated to other<br>Organizations   | 28  |





## Ministry of Science, Research and Technology (MSRT)- Technology Development, 2017

| ST Parks | 38 |
|----------|----|
|          |    |

ST Incubators 168

Active Companies in ST Parks /Incubators 4400

Employees in ST Parks /Incubators 29606

Patent Applications 850















94,311



Faculty Members (2016)

76,129



43, 544



57,648

18,481

**Private Universities** 

32,585





#### **Students Trends Distribution**



### Top Countries in the Publication of ISI Indexed nano-articles in 2014-15

| country     | No. of<br>ISI nano<br>articles<br>(2014)              | No. of<br>ISI nano<br>articles<br>(2015)                                                                                                                                                                                                                                                         | Share of<br>ISI nano<br>articles<br>(2015)