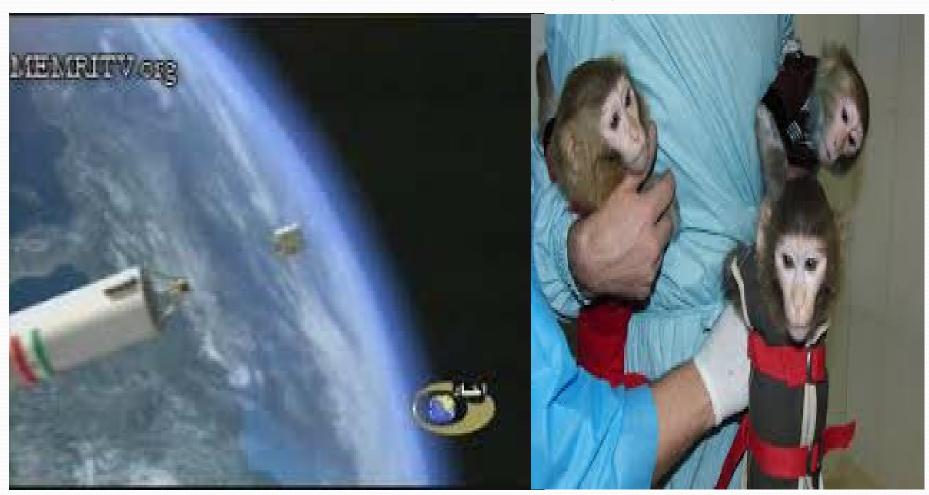

0           Germany         7,875         7,943         5.815         0.86%         0           Japan         7,274         7,086         5.18%         -2.58%         0           Iran         5,525         6,419         4.69%         16.18%         0           France         5,225         5,446         3.98%         4.23%         0 |

### Iran Science Production Ranking



# Thomson Reuters Based on No. university among 800 top universities of the world

| Year           | 2013 | 2014 | 2015 | 2016 | 2017 |
|----------------|------|------|------|------|------|
| Iran's<br>Rank | 33   | 32   | 28   | 23   | ?    |

### Fajr Satellite launched and moved in orbit, 2015

Ability for satellite construction, lunching, & Making it orbit



# Iranian Scientists launched animals in orbit, 2013



### Iran ranked first in radiopharmaceutical production in the region



Islamic Republic of Iran is so privileged to warmly welcome academic and technological cooperation, and is keen for having science & technology exchange with the World.