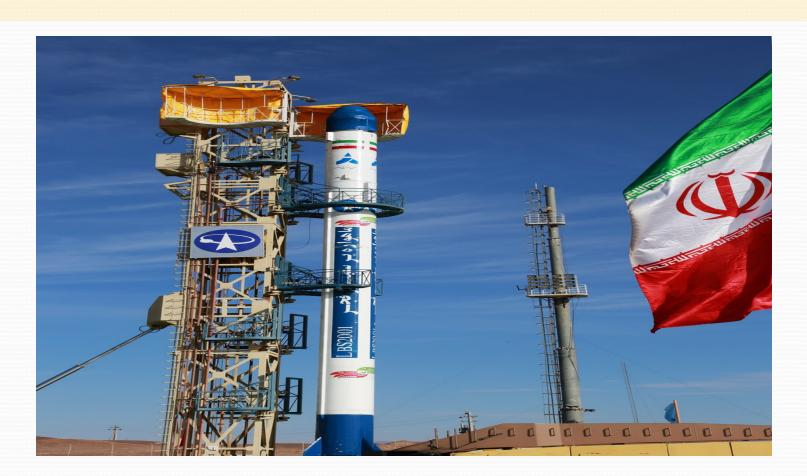

### Fajr Satellite launched and moved in orbit, 2015

Ability for satellite construction, lunching, & Making it orbit